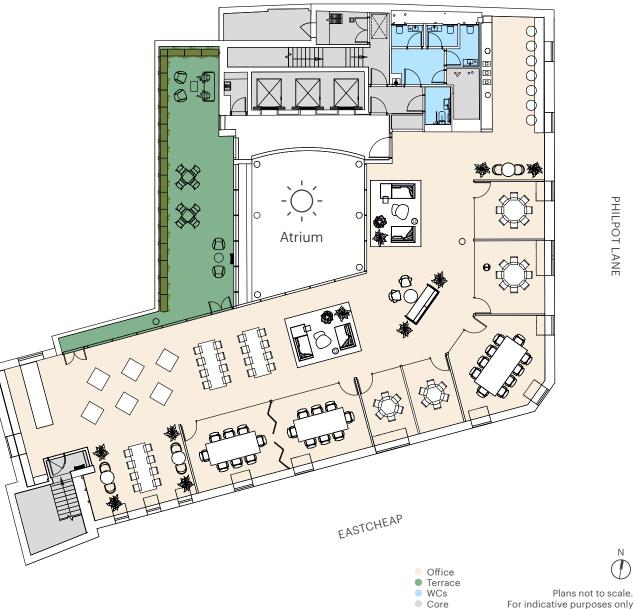

## **Open Plan Layout** 7,206 sq ft / 669.5 sq m • Open plan workstations 38 16 Hot desk workstations 02 02 5 Person meeting rooms 03 8 Person meeting rooms 01 विष्वे 56 $\square$ $\bigcirc$ F Atrium Ð 0 00000 0 0000 \$ Ð F EASTCHEAP Office • WCs Plans not to scale. Core For indicative purposes only

PHILPOT LANE

Ν T